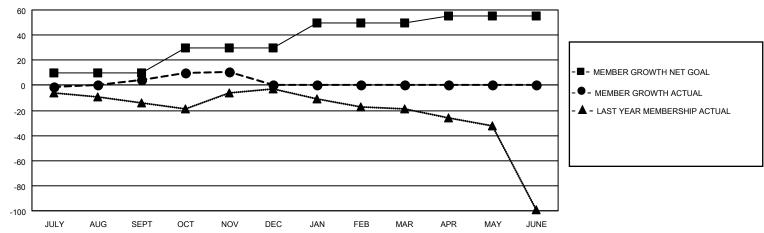

#### GOALS AND ACTUAL MEMBERS CUMULATIVE

| DROPPED CLUBS: 1 |    | 20 CLUBS OF 72 ADDED 1 OR<br>MORE NEW MEMBERS | GENDER DISTRIBUTION               |                |  |
|------------------|----|-----------------------------------------------|-----------------------------------|----------------|--|
|                  |    | WORE NEW WEINBERS                             | MALE                              | 1,500 (89.45%) |  |
|                  |    |                                               | FEMALE                            | 177 (10.55%)   |  |
| DROPPED MEMBERS  |    |                                               | NON BINARY                        | 0 (0.00%)      |  |
| BROTT ED MEMBERO |    |                                               | PREFER NOT TO ANSWER              | 0 (0.00%)      |  |
| DECEASED         | 3  |                                               |                                   | (0.0070)       |  |
| CLUB CANCELLED   | 0  | CLICK HERE FOR CUMULATIVE                     | TOTAL FAMILY UNIT MEMBERS         | 0              |  |
| OTHER            | 12 | MEMBERSHIP DATA                               |                                   |                |  |
| TOTAL            | 15 |                                               | FAMILY MEMBERS PAYING HALF DUES 0 |                |  |
|                  |    |                                               |                                   |                |  |

Results as of: 11/30/2022